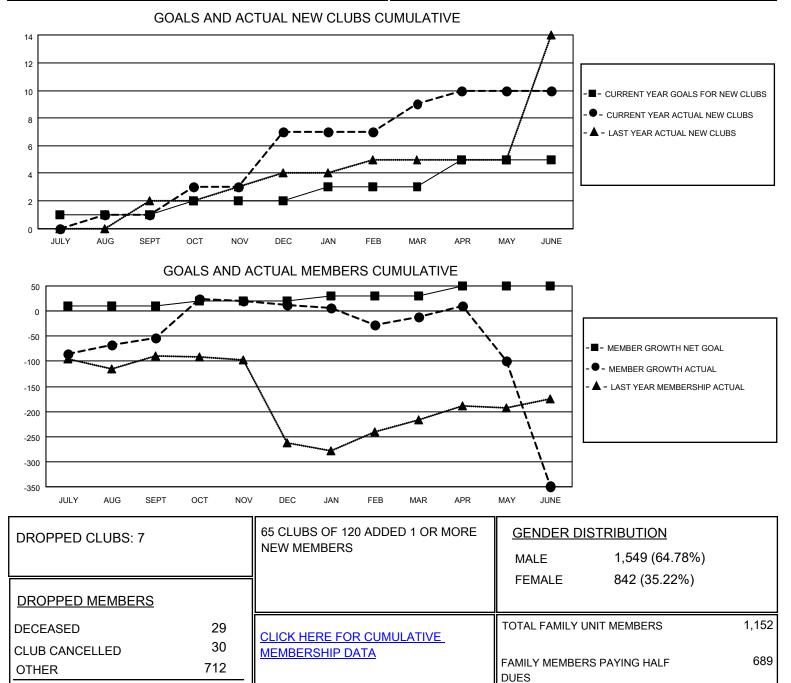

## LOCATION INDIA

District 3233G2

Results as of: 6/30/2021

| Clubs                 |               |           |               | Members               |                        |                         |                                                    |
|-----------------------|---------------|-----------|---------------|-----------------------|------------------------|-------------------------|----------------------------------------------------|
| RESULTS FOR 2020-2021 |               |           |               | RESULTS FOR 2020-2021 |                        |                         |                                                    |
| QUARTER               | NEW CLUB GOAL | NEW CLUBS | DROPPED CLUBS | QUARTER MEM           | BER GROWTH NET<br>GOAL | MEMBER GROWTH<br>ACTUAL | DROPPED<br>MEMBERS ACTUAL<br>(including transfers) |
| JULY/AUG/SEPT         | 1             | 1         | 1             | JULY/AUG/SEPT         | 10                     | 71                      | 115                                                |
| OCT/NOV/DEC           | 1             | 6         | 0             | OCT/NOV/DEC           | 10                     | 245                     | 176                                                |
| JAN/FEB/MAR           | 1             | 2         | 6             | JAN/FEB/MAR           | 10                     | 38                      | 55                                                 |
| APR/MAY/JUNE          | 2             | 1         | 0             | APR/MAY/JUNE          | 20                     | 105                     | 425                                                |